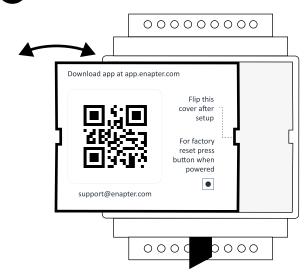

## 1 Install Enapter app and setup your site

Install Enapter app app.enapter.com

Alternating current voltage of 110-220 V is potentially lethal!

All works on assembly and installation should be performed only with a disconnected power supply!

Scan QR-code on the back side of top cover with Enapter app