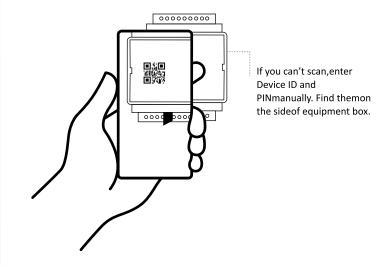

Alternating current voltage of 110-220 V is potentially lethal!

All works on assembly and installation should be performed only with a disconnected power supply!

Scan QR-code on the back side of top cover with Enapter app